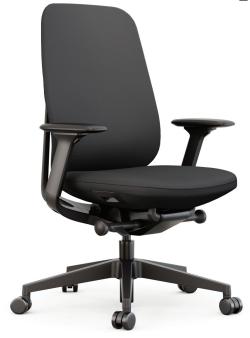

## **ACAMA**

Task/Executive Chair

## Features:

-4 position locking Donati mechanism
-Seat slide
-Elegant european design
-Weight activated seat suspension
-4D armrests

## **Specifications**

BIFMA Tested Weight Rating of 110kg 3 Year Warranty

## **Options**

-Available in Black or Oatmeal -Headrest available

| DIMENSIONS                     |   |       |
|--------------------------------|---|-------|
| Seat                           | W | 520mm |
|                                | D | 500mm |
| Back                           | Н | 630mm |
|                                | W | 480mm |
| Seat Height Range (From Floor) |   |       |
| 440 - 540mm                    |   |       |
| Back Height Range (From Floor) |   |       |
| 1020 - 1120mm                  |   |       |
| Arm Height Range (From Floor)  |   |       |
| 525 - 795mm                    |   |       |