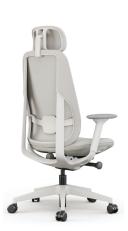

## **ACAMA**

Task/Executive Chair

## Features:

-4 position locking Donati mechanism
-Seat slide
-Elegant european design
-Weight activated seat suspension
-4D armrests

## **Options**

-Available in Black or Oatmeal -Headrest available

| DIMENSIONS                     |   |       |
|--------------------------------|---|-------|
| Seat                           | W | 520mm |
|                                | D | 500mm |
| Back                           | Н | 630mm |
|                                | W | 480mm |
| Seat Height Range (From Floor) |   |       |
| 440 - 540mm                    |   |       |
| Back Height Range (From Floor) |   |       |
| 1020 - 1120mm                  |   |       |
| Arm Height Range (From Floor)  |   |       |
| 525 - 795mm                    |   |       |