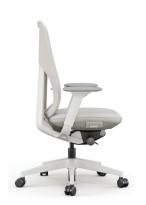

## **ACAMA**

Task/Executive Chair

## Features:

-4 position locking Donati mechanism
-Seat slide
-Elegant european design
-Weight activated seat suspension
-4D armrests

## **Options**

-Available in Black or Oatmeal -Headrest available

| DIMENSIONS                     |   |       |
|--------------------------------|---|-------|
| Seat                           | W | 520mm |
|                                | D | 500mm |
| Back                           | Н | 630mm |
|                                | W | 480mm |
| Seat Height Range (From Floor) |   |       |
| 440 - 540mm                    |   |       |
| Back Height Range (From Floor) |   |       |
| 1020 - 1120mm                  |   |       |
| Arm Height Range (From Floor)  |   |       |
| 525 - 795mm                    |   |       |